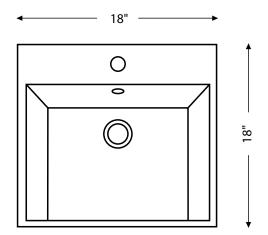

## **Features:**

- Single faucet hole
- Overflow drain with included chrome cap

Material: Vitreous china

Installation: Above-counter or countertop

Dimensions: 18"W x 18"L x 6"D

Strainer not included