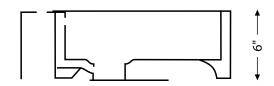

## **Features:**

- Single faucet hole
- Overflow drain with included chrome cap

Material: Vitreous china

Installation: Above-counter or countertop

Dimensions: 18"W x 18"L x 6"D

Strainer not included