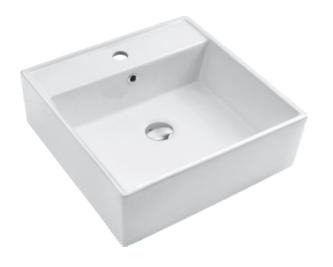

## **SPECIFICATIONS**

This minimalist, rectangular above-counter sink makes a stunning addition to any modern bathroom.

## **Features:**

- Single faucet hole
- Overflow drain with included chrome cap

Material: Vitreous china

Installation: Above-counter or countertop

Dimensions: 18"W x 18"L x 6"D

Strainer not included